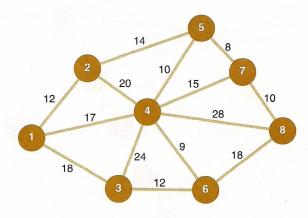

Determine the shortest route a concrete truck would take from the plant at node 1 to node 8 and the total distance for this route, using the shortest route method.

12. George is camped deep in the jungle, and he wants to make his way back to the coast and civilization. Each of the paths he can take through the jungle has obstacles that can delay him, including hostile natives, wild animals, dense forests and regretation swamps; rivers and streams, snakes, insects, and mountains. Following is the network of paths that George can take, with the time (in days) to travel each branch: