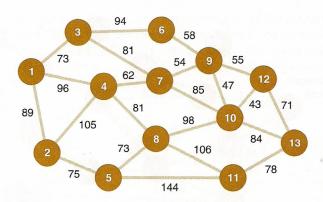

Determine the shortest path from node 1 in north Georgia to node 13 in Virginia and indicate the total mileage of the trail.

11. Hard Rock Concrete Supply makes concrete at its plant in Centerville, Virginia, and delivers it to construction sites throughout the metropolitan Washington, DC, area. The following network shows the possible routes and distances (in miles) from the concrete plant to seven construction sites: