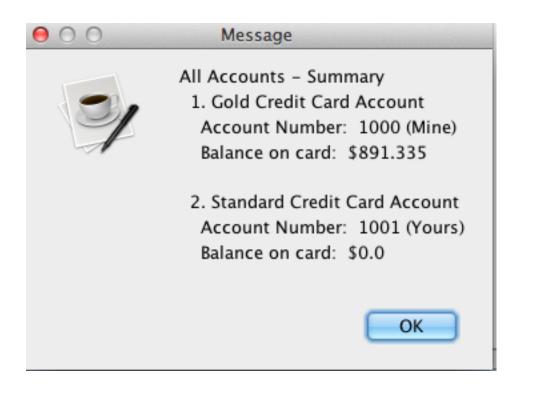

| 00 | Input                                                                            |
|----|----------------------------------------------------------------------------------|
| Y  | Menu:<br>1. Open Account<br>2. Charge an Account<br>3. Make a Payment<br>4. Exit |
|    | Cancel OK                                                                        |